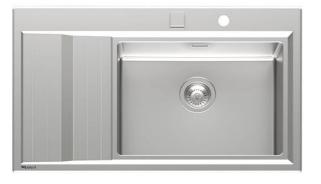

### Sink Stripe

Bowl on the right Kitchen Sinks Code: 4500 051

### DETAILS

| Edge/Installation Type | Flat Edge                                                       |
|------------------------|-----------------------------------------------------------------|
| Finish                 | Foster brushed                                                  |
| Material               | AISI 304 stainless steel                                        |
| Texture                | Foster brushed                                                  |
| Base                   | 60 cm                                                           |
| Dimensions             | 873x513 mm                                                      |
| Standard fittings      | Fixing hooks, gasket, drain, overflow and siphon, boxed packing |
| Mixer holes            | 2 standard holes - 3rd and 4th holes on request                 |
| Built-in hole          | 840 x 480 mm                                                    |

| Drainer         | Yes                             |
|-----------------|---------------------------------|
| Width           | 87 cm                           |
| Bowl dimension  | 500 x 350 mm                    |
| Notes:          | Preassembled seals              |
| Number of bowls | 1 bowl                          |
| Waste fitting   | Drain with automatic PM control |
|                 |                                 |