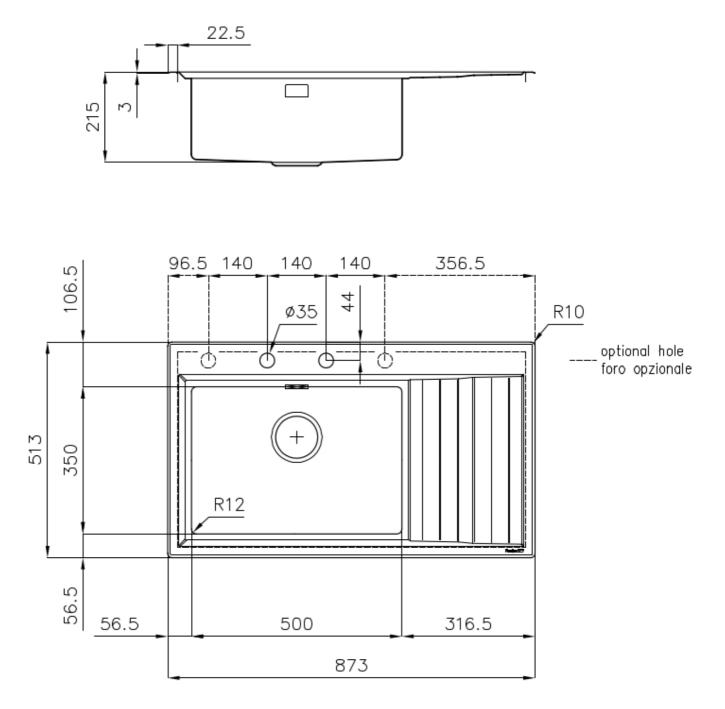

### DETAILS

| Edge/Installation Type | Flat Edge                                                       |
|------------------------|-----------------------------------------------------------------|
| Finish                 | Foster brushed                                                  |
| Material               | AISI 304 stainless steel                                        |
| Texture                | Foster brushed                                                  |
| Base                   | 60 cm                                                           |
| Dimensions             | 873x513 mm                                                      |
| Standard fittings      | Fixing hooks, gasket, drain, overflow and siphon, boxed packing |
| Mixer holes            | 2 standard holes - 3rd and 4th holes on request                 |
| Built-in hole          | 840 x 480 mm                                                    |

| Drainer         | Yes                             |
|-----------------|---------------------------------|
| Width           | 87 cm                           |
| Bowl dimension  | 500 x 350 mm                    |
| Notes:          | Preassembled seals              |
| Number of bowls | 1 bowl                          |
| Waste fitting   | Drain with automatic PM control |
|                 |                                 |

### FEATURES

| 2nd / 3rd hole availaible | The sink can be customized with the execution on request of additional holes, usable for double-hole mixers, for remote controlled drains or for the installation of soap dispensers. The positions are marked on the drawings with dotted line holes. |
|---------------------------|--------------------------------------------------------------------------------------------------------------------------------------------------------------------------------------------------------------------------------------------------------|
| Basket 3,5" waste fitting | The drain is equipped with a large 3.5" drain, with the practical basket cap that prevents the discharge of solid parts.                                                                                                                               |
| Deep bowls                | This bowls reach an important depth, over 20 cm, thanks to the advanced production technology, that can be offer great capiency and practicity in all the washing operations.                                                                          |
| High thickness            | 1mm thick steel. A significant thickness, which guarantees the maximum sturdiness and durability.                                                                                                                                                      |
| Perimetral overflow       | The overflow is always a security on the Foster sinks that prevents the overflow of water in case of oversights. The perimeter drain solution improves aesthetics thanks to its square and essential shape.                                            |
| Small radius              | Bowls with squared shapes with a modern design and an increased capacity, for a minimal aesthetics connected with an extreme practicity.                                                                                                               |